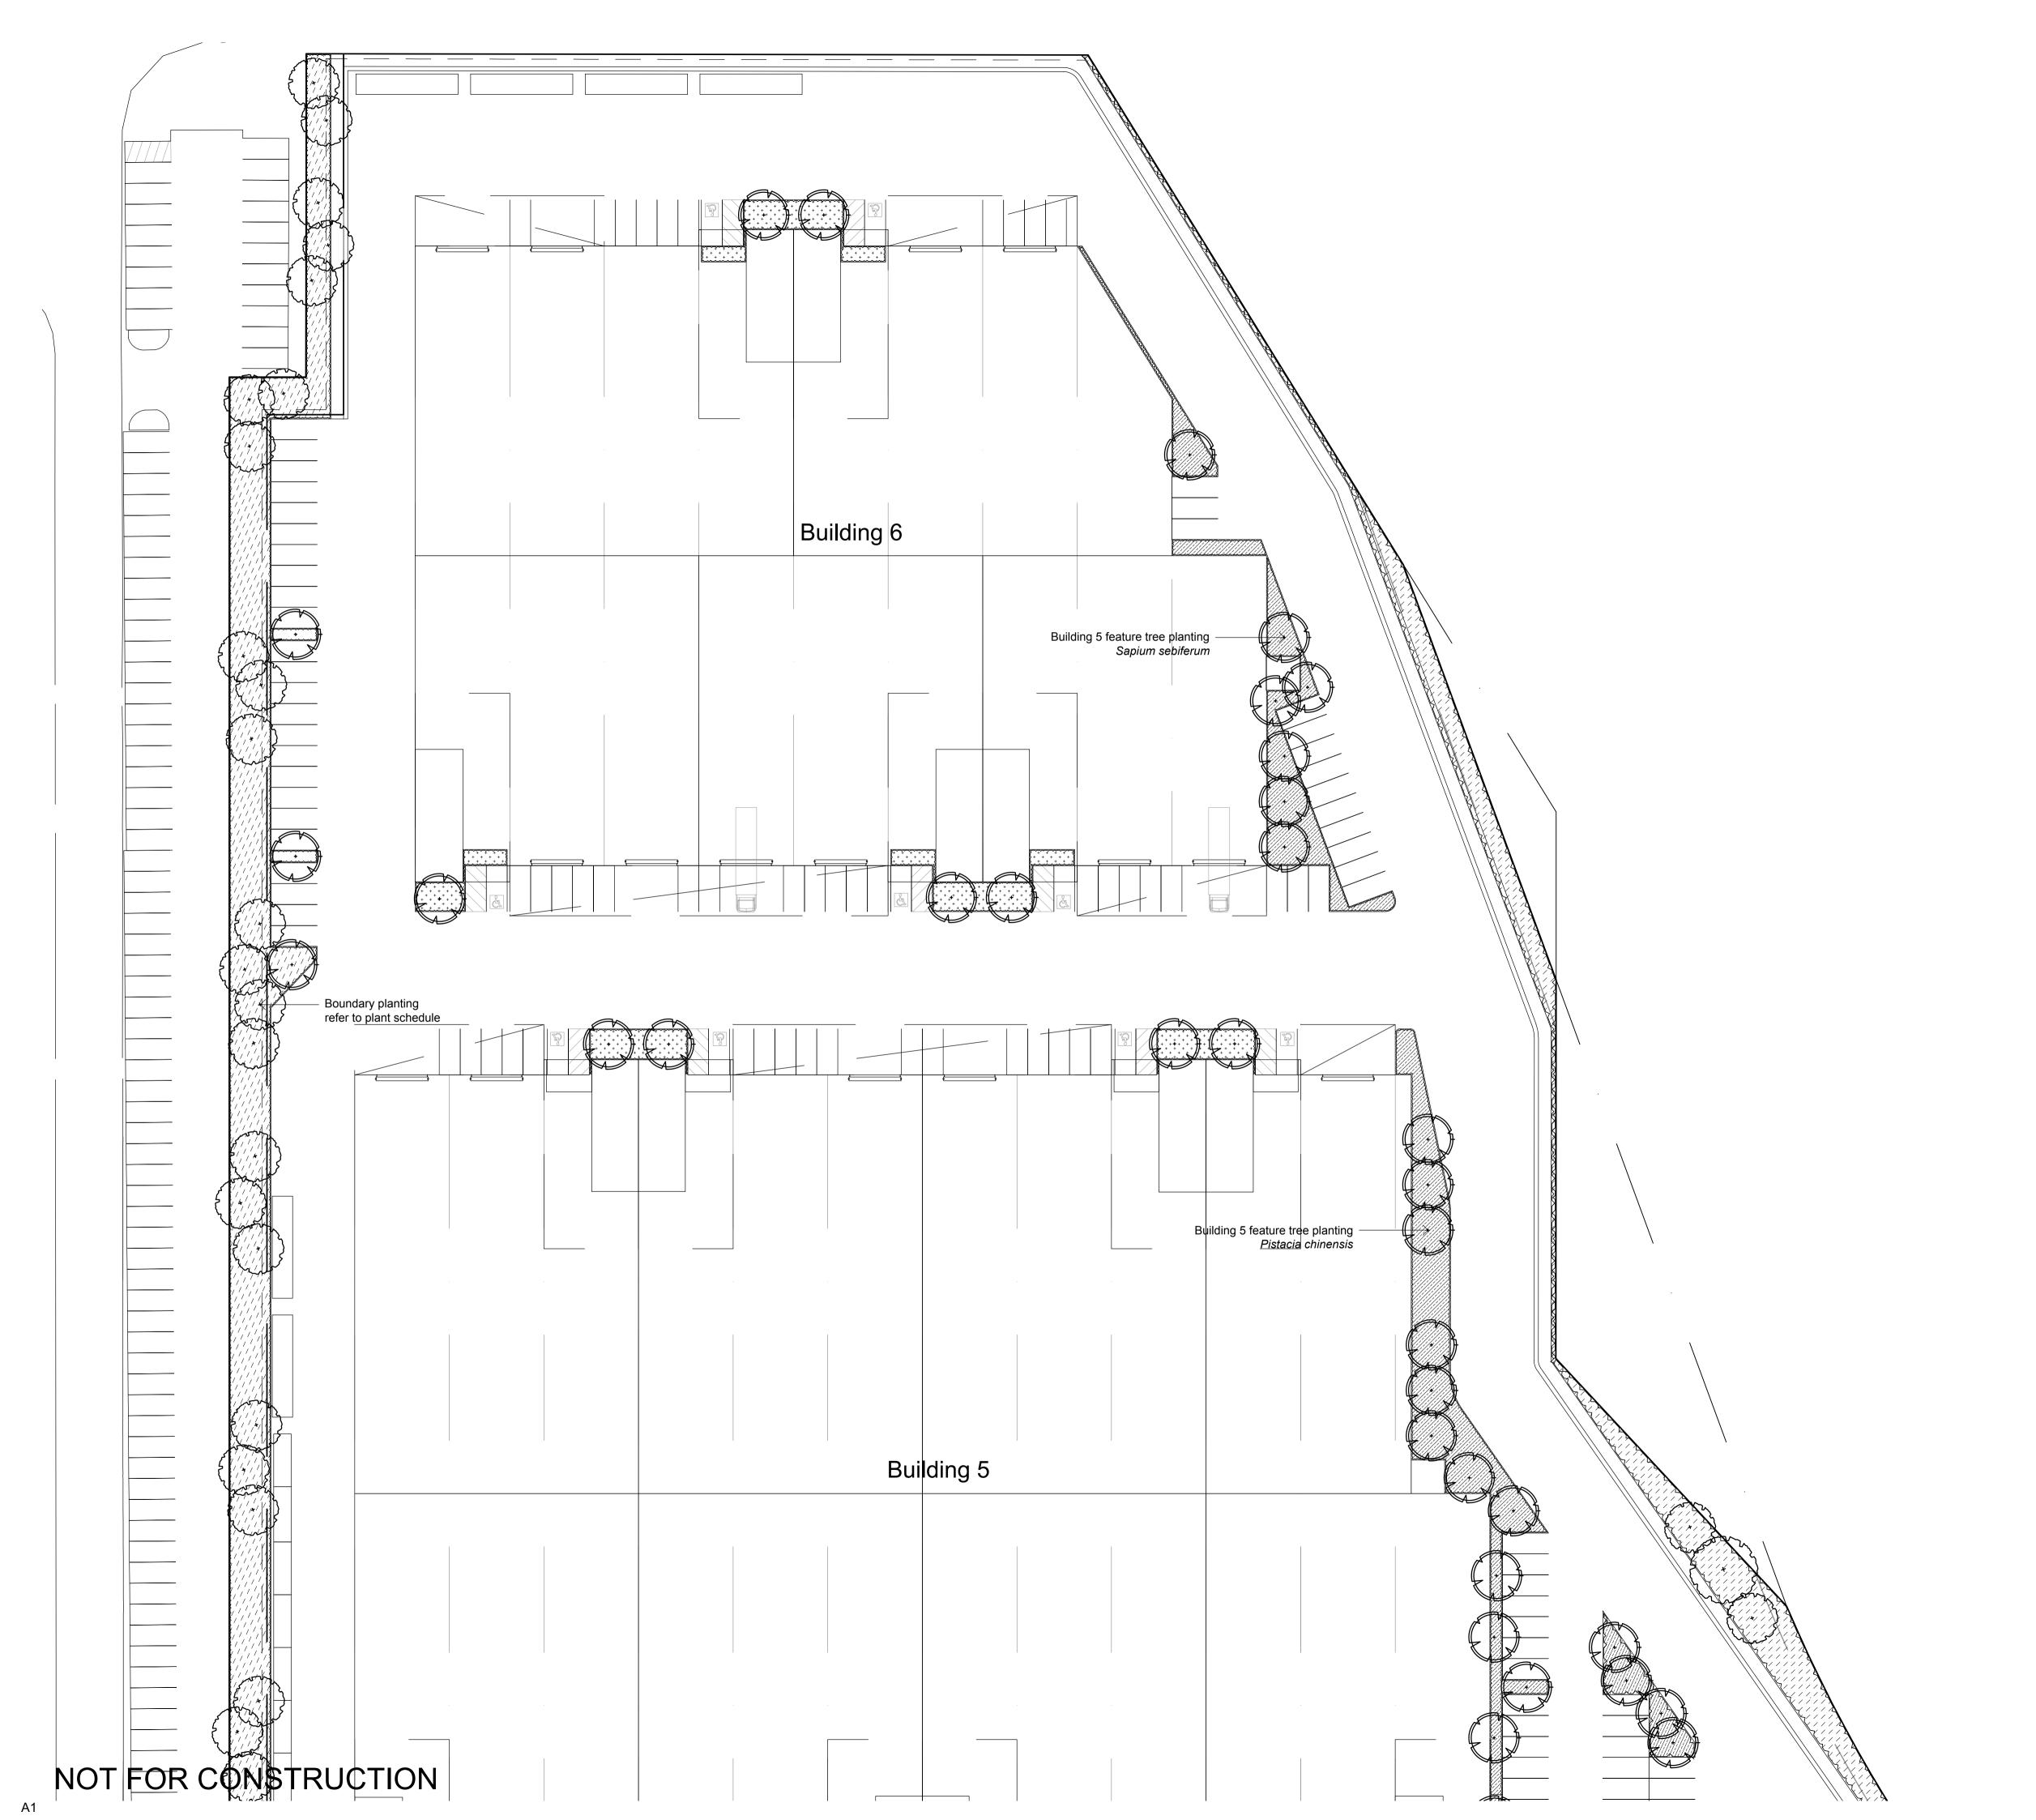

B Architectural Coordination A Preliminary Issue Revision Description

JW NM 03.10.2019 JD NM 27.09.2019 Drawn Check Date

LEGEND

Property Boundary

Massed Boundary and

perimeter planting Feature Entry Planting

Feature Tree

Mirvac

300 Manchester Road, Auburn

Level 1, 3-5 Baptist Street Redfern NSW 2016 Australia Tel: (61 2) 8332 5600 Fax: (61 2) 9698 2877

www.siteimage.com.au Site Image (NSW) Pty Ltd ABN 44 801 262 380 Landscape Architects

SITE IMAGE

PRELIMINARY

Drawing Name:

Landscape Plan

Building 5 & 6

Scale: 1:400 @ A1 Job Number:

SS19-4190

104 B