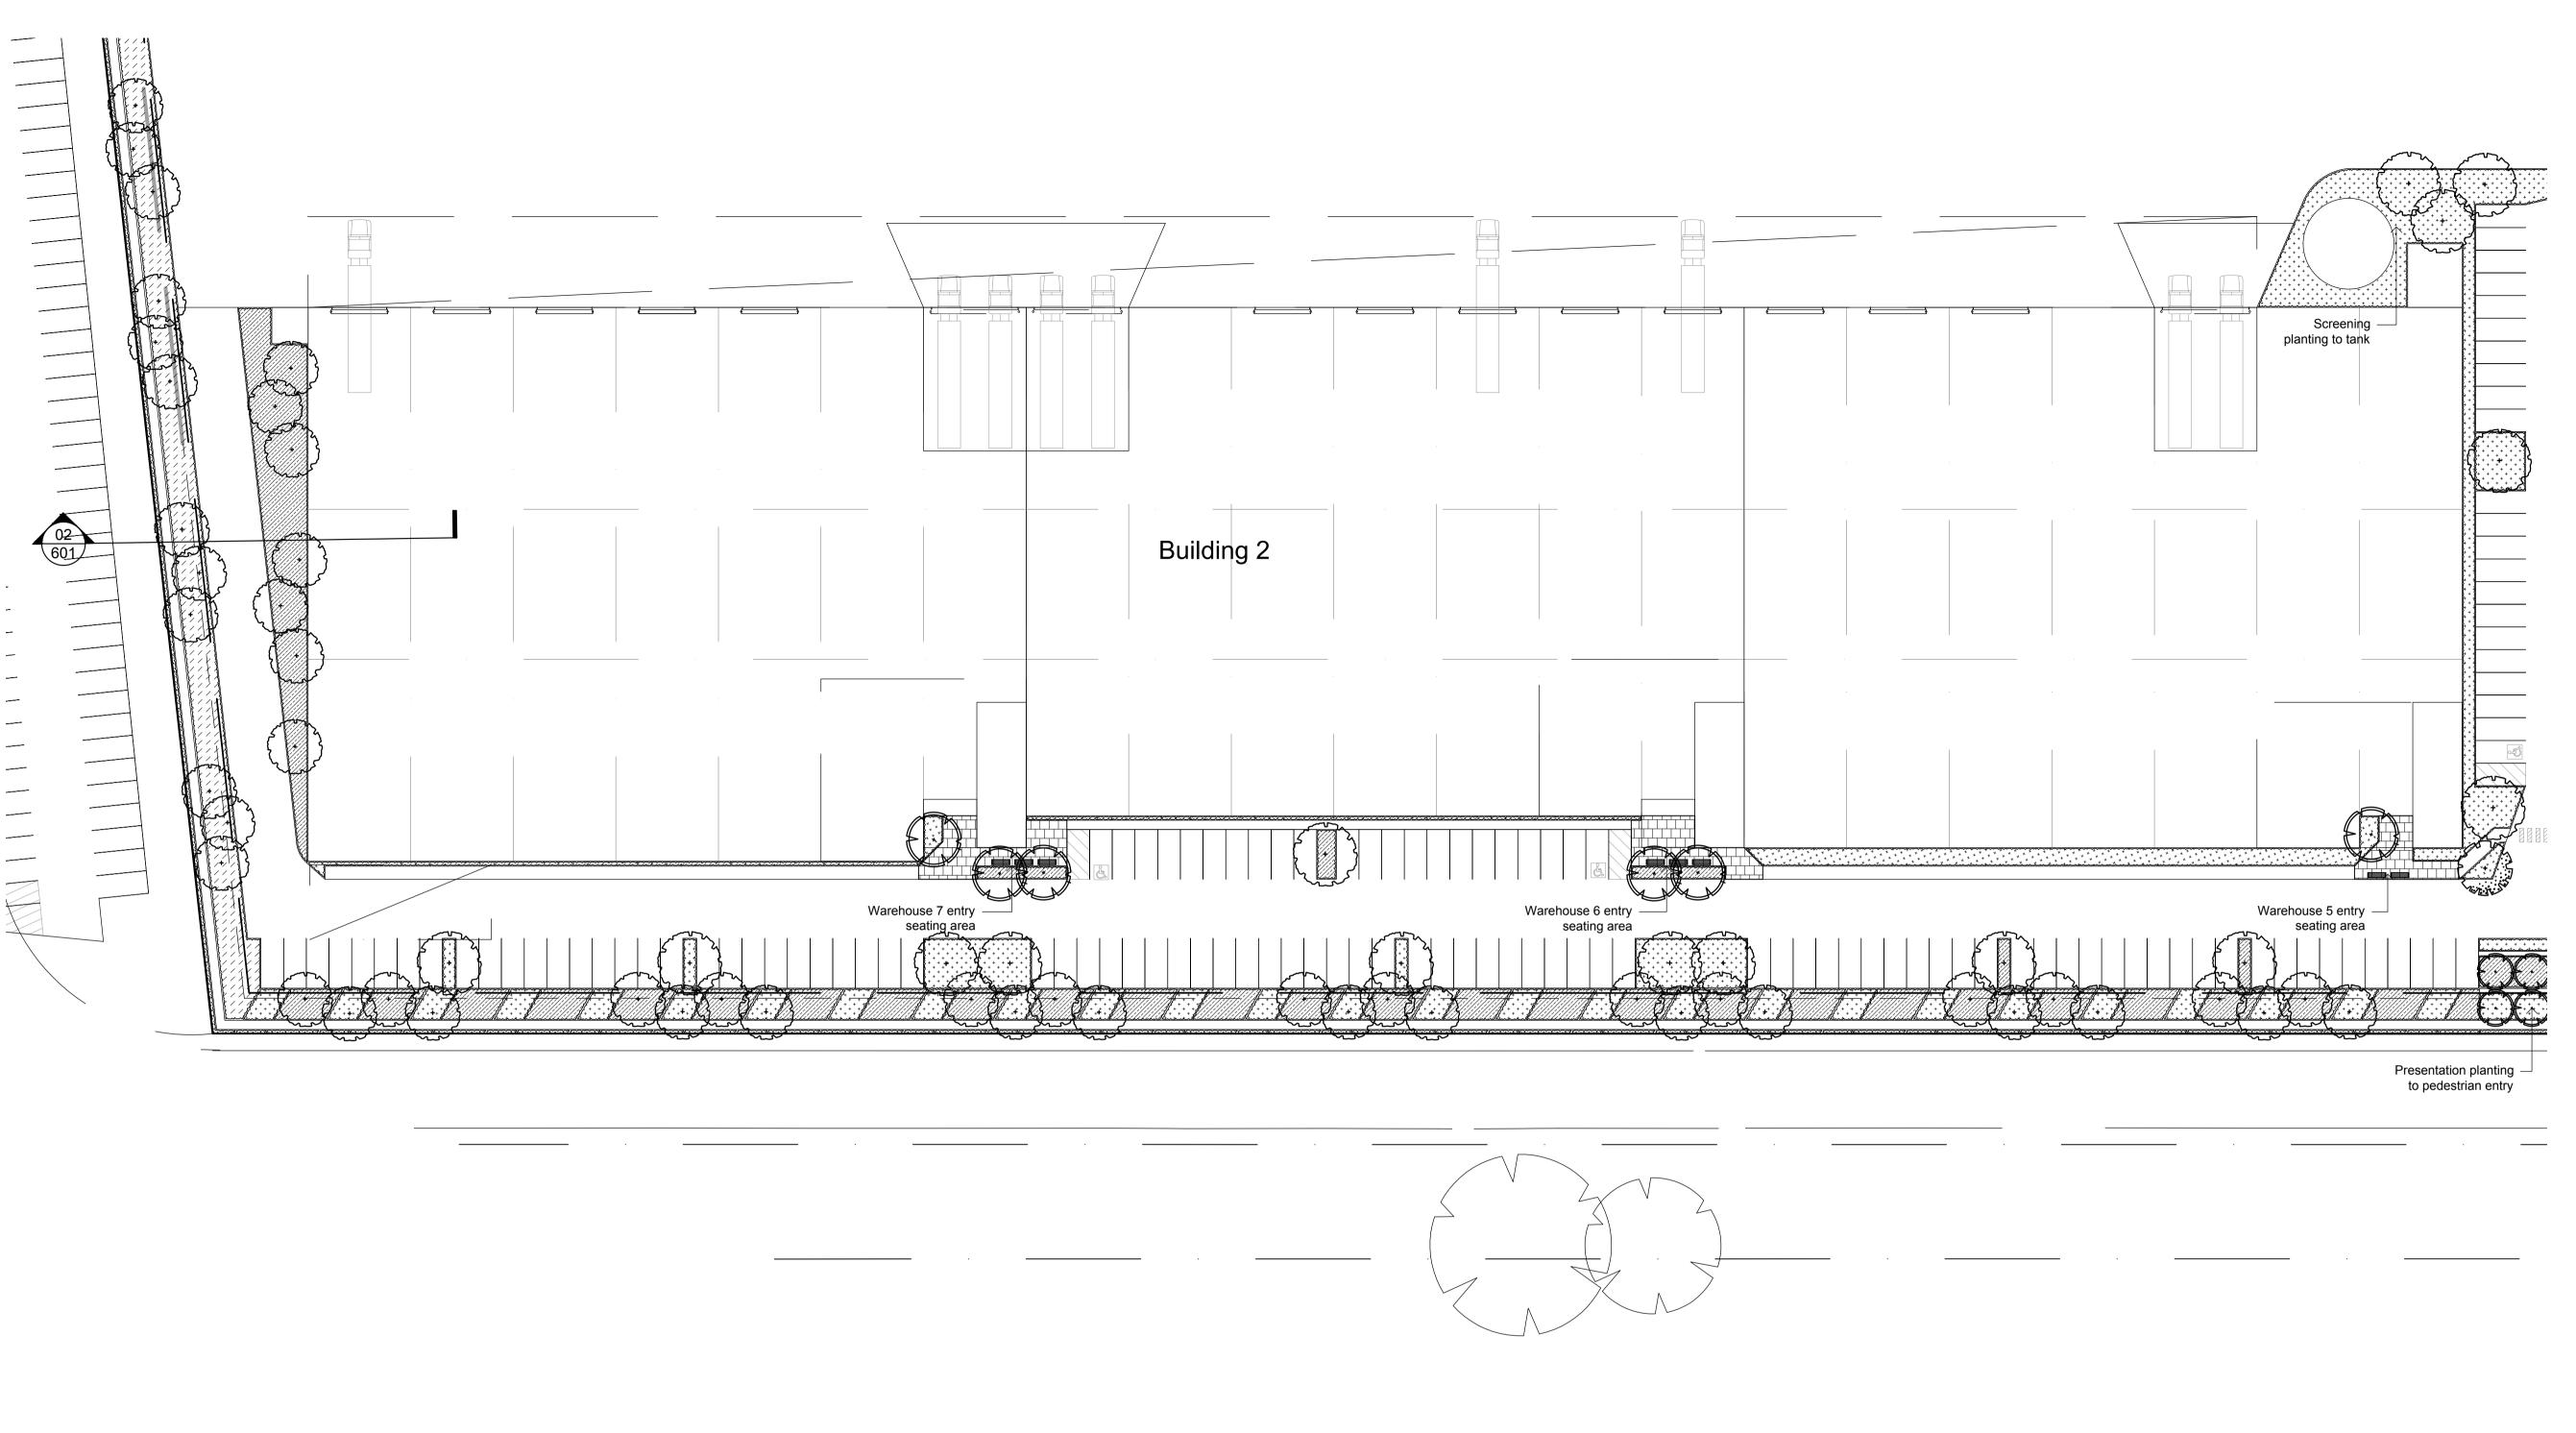

B Architectural Coordination
A Preliminary
Issue Revision Description

JW NM 03.10.2019 JD NM 27.09.2019 Drawn Check Date

LEGEND

Property Boundary

Massed Boundary and perimeter planting

Feature Entry Planting

Feature Tre

*/\_\_*\_\_

Key Plan:

Mirvac

Project:

300 Manchester Road, Auburn

Level 1, 3-5 Baptist Street Redfern NSW 2016

Redfern NSW 2016 Australia

Tel: (61 2) 8332 5600
Fax: (61 2) 9698 2877

Fax: (61 2) 9698 2877 www.siteimage.com.au Site Image (NSW) Pty Ltd ABN 44 801 262 380 Landscape Archite

SITE IMAGE

PRELIMINARY

Drawing Name:

Landscape Plan

Building 2