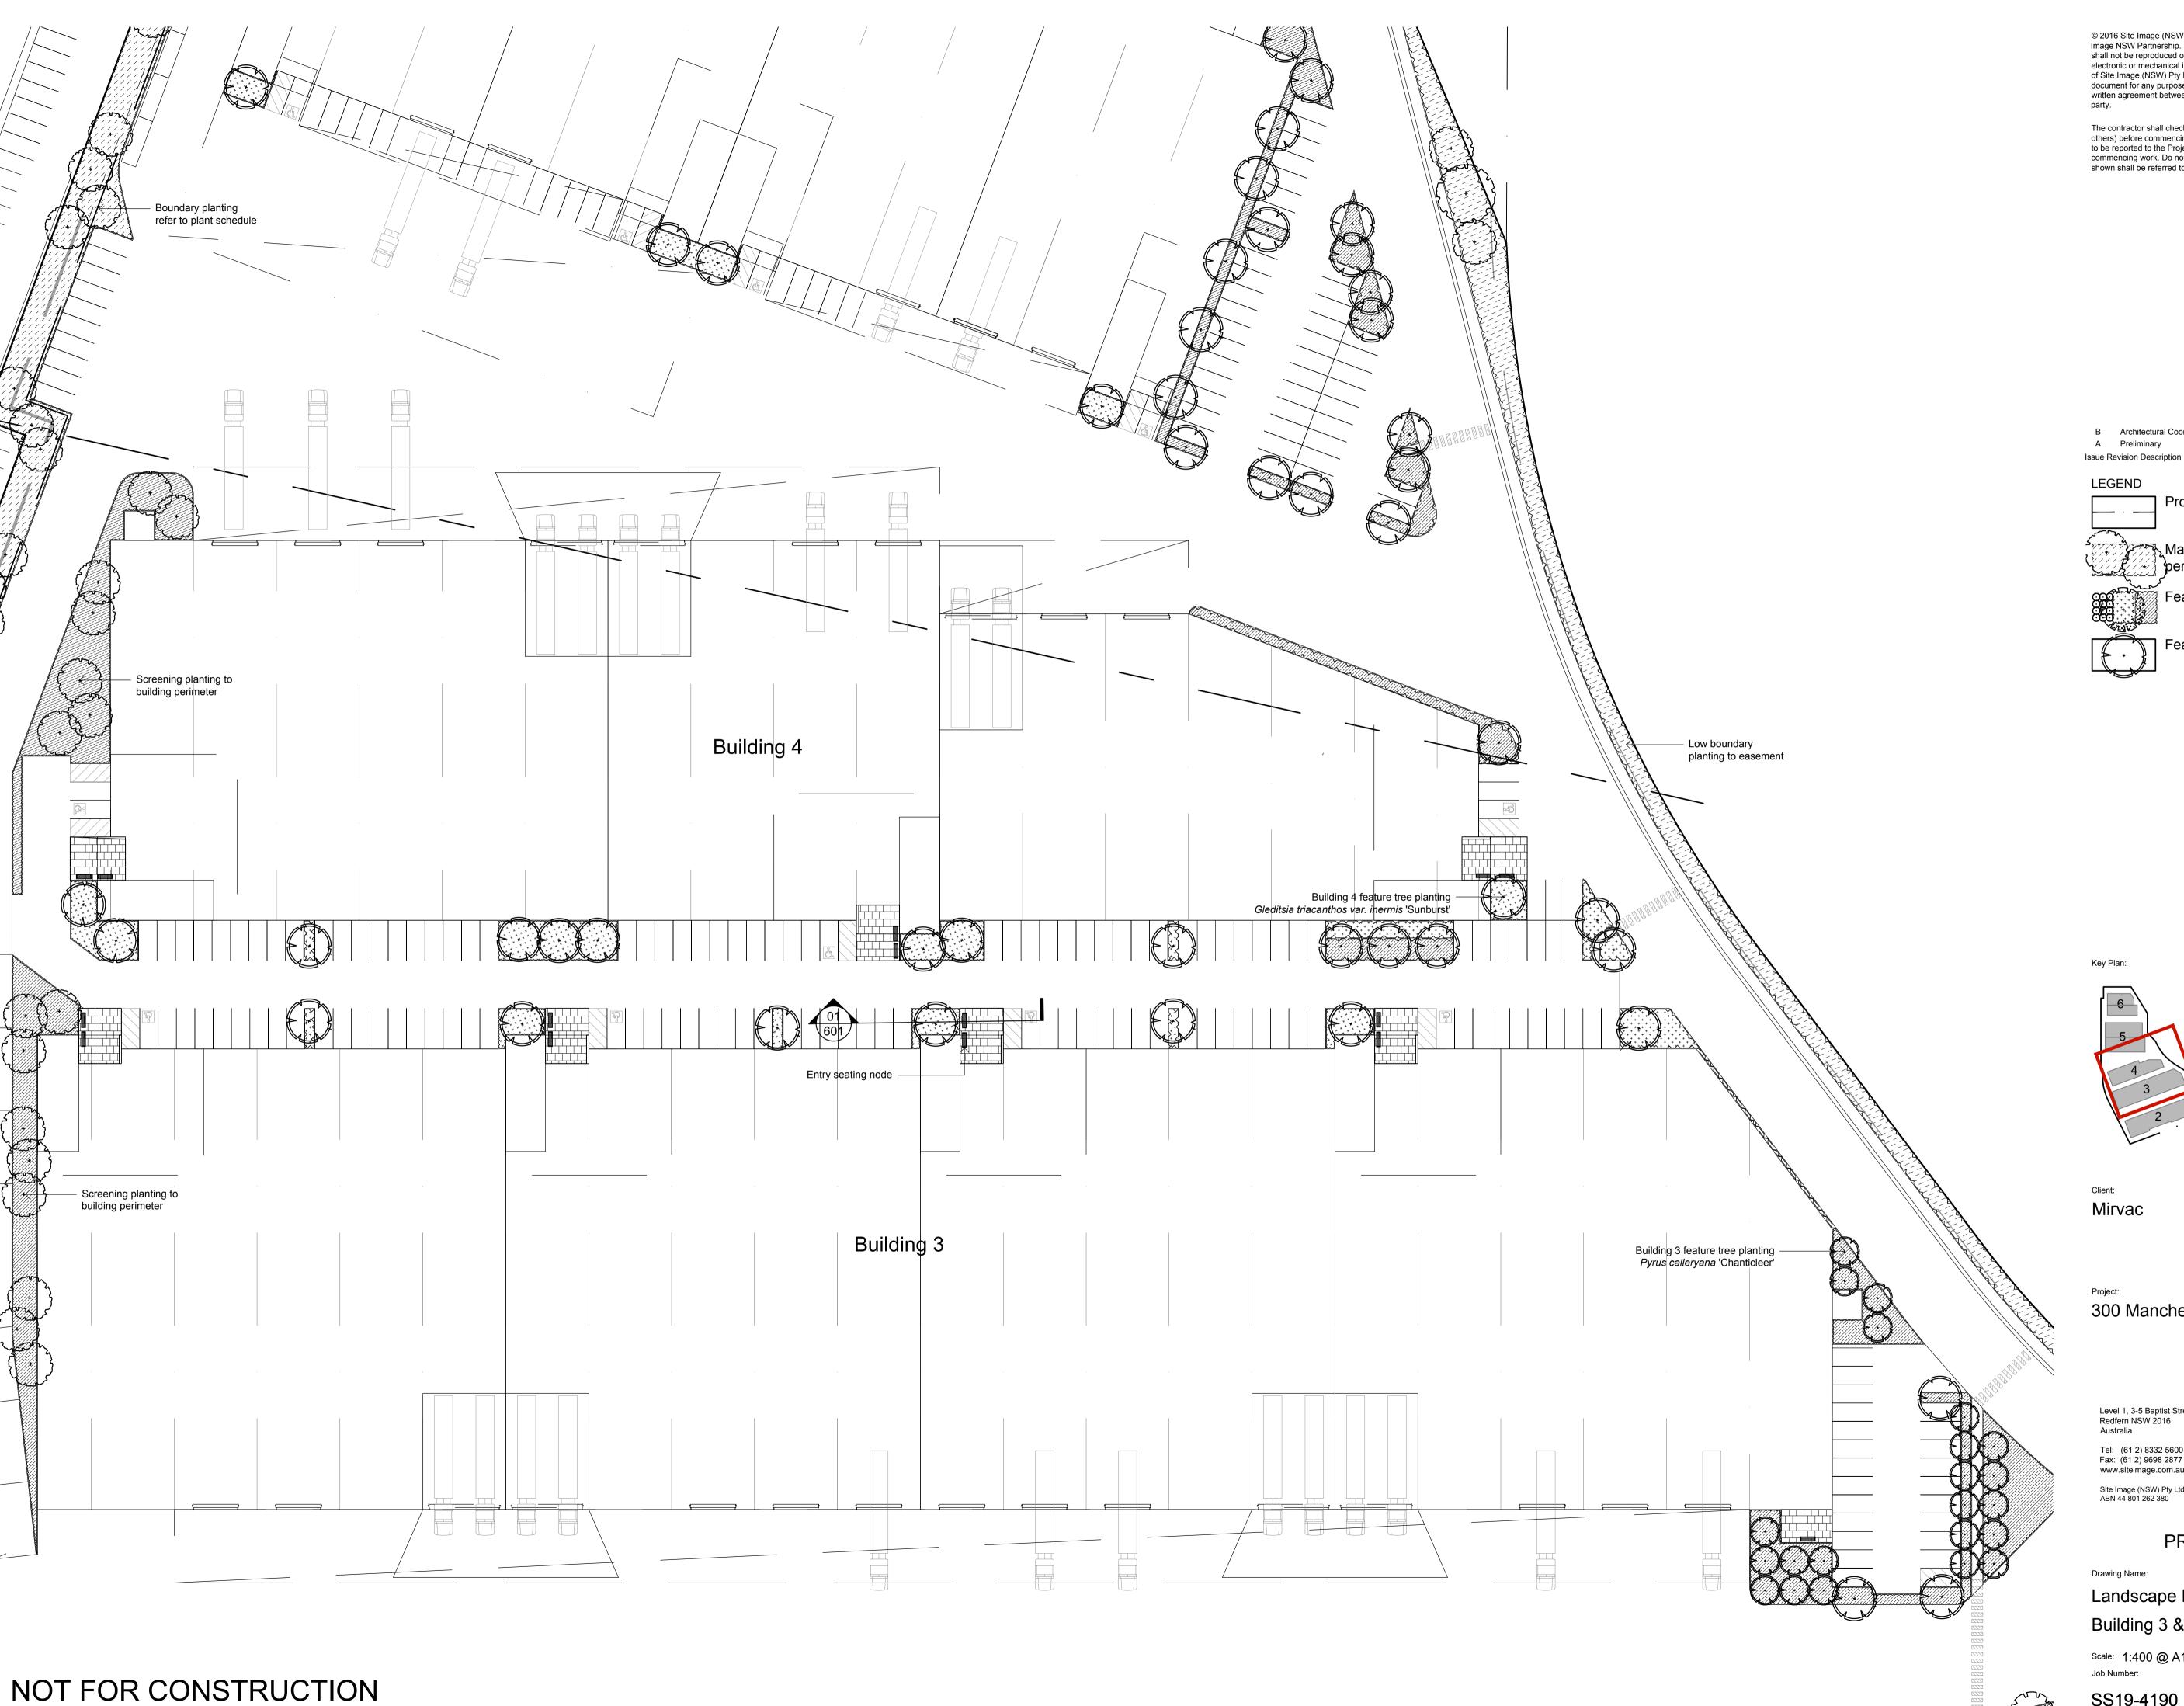

B Architectural Coordination

JW NM 03.10.2019 JD NM 27.09.2019 Drawn Check Date

Massed Boundary and

**Property Boundary** 

perimeter planting Feature Entry Planting

300 Manchester Road, Auburn

SITE IMAGE

Level 1, 3-5 Baptist Street Redfern NSW 2016 Tel: (61 2) 8332 5600 Fax: (61 2) 9698 2877

www.siteimage.com.au Site Image (NSW) Pty Ltd ABN 44 801 262 380

PRELIMINARY

Landscape Plan

Building 3 & 4

SS19-4190

103 B

© 2016 Site Image (NSW) Pty Ltd ABN 44 801 262 380 as agent for Site Image NSW Partnership. All rights reserved. This drawing is copyright and shall not be reproduced or copied in any form or by any means (graphic, electronic or mechanical including photocopy) without the written permission of Site Image (NSW) Pty Ltd Any license, expressed or implied, to use this document for any purpose what so ever is restricted to the terms of the written agreement between Site Image (NSW) Pty Ltd and the instructing